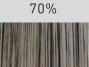

# Choice of 3 colors to suit every customer's taste

Samples of the amount of gray hair







30%

50%



## **NATURAL** GRAY

ナチュラルグレー

#### Standard natural gray

Natural finish, easy to recommend to first-time customers.

(Gray Hair Amount) Developing time





30%



50%





























(Gray Hair Amount) Developing time

30%

50%

70%























Best use of gray hair with mild bluish gray.

















## SOFT **GRAY**

### Pale soft gray

Soft finish of pale color. Suitable for the customers with a lot of gray. Developing

















50%











- \*Read and follow instruction before use. DO NOT use this product if you have ever experienced any reactions after coloring your hair.
- \*\* Allergic skin test must be conducted each time before use of hair color.